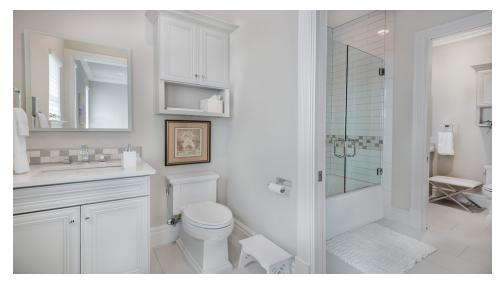

Bathroom shown: Classic II RP Paint - White

Cabinetry is no longer just for the kitchen. Update the look of your bathroom with one of our many stains and clean crisp lines. Or embellish the feel with a decorative door style and custom paint color of your choice.