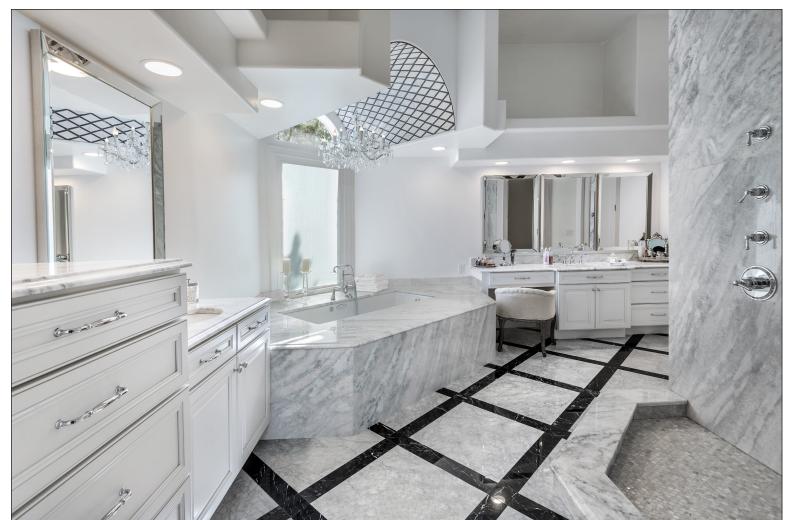

# Bathroom shown: Devonshire II FP Paint - White

Cabinetry is no longer just for the kitchen. Update the look of your bathroom with one of our many stains and clean crisp lines. Or embellish the feel with a decorative door style and custom paint color of your choice.