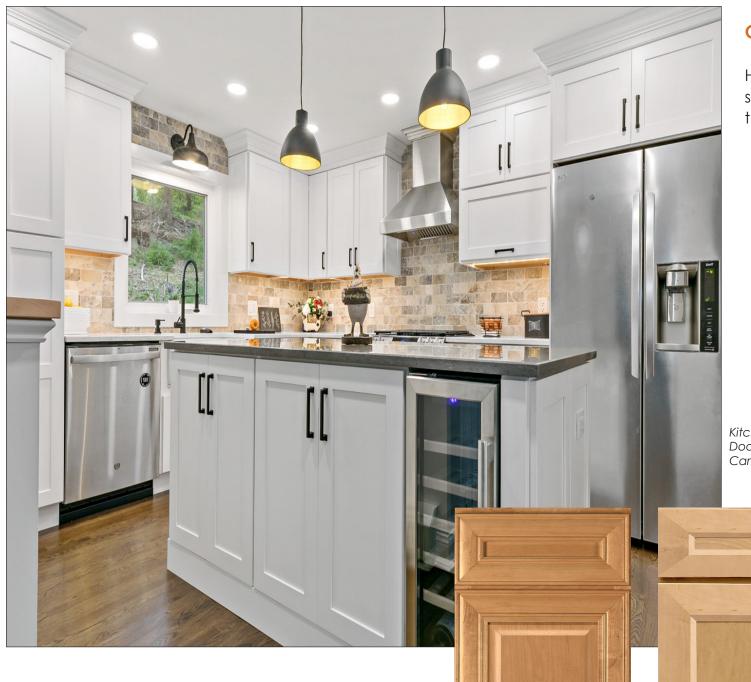

The kitchen truly is the heart of your home, so why not express your style with stainless steel appliances to create a sleek modern feel, and enhance the look with one of the many paints and stains offered by Tidwell Cabinetry.

### **Beauty and Functionality**

Often the biggest problem with kitchen cabinets is the ineffective use of space. Tidwell Cabinetry offers a wide variety of accessories that create space saving solutions, as well as blend in beautifully with your kitchen.