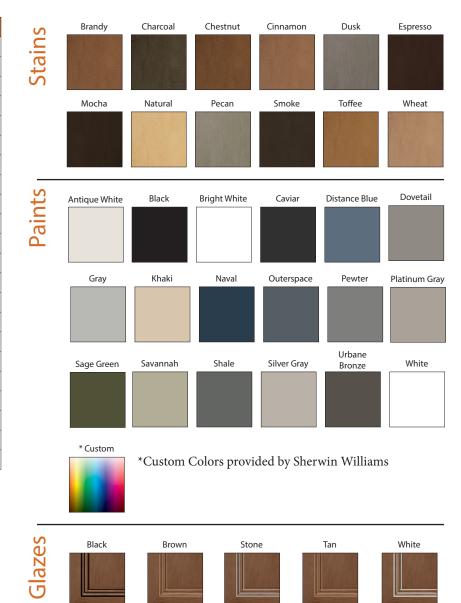

### **Excellence** is back

Painted cabinetry and clean lines make for a classic contemporary look for your home. With a wide assortment of stains and unlimited selection of paint colors to choose from, you can let your imagination and creativity shine a spotlight on your home.

Glaze is a dazzling way to compliment your cabinetry in any room. Adding glaze to any stain or paint finish adds a more sophisticated and dynamic look!