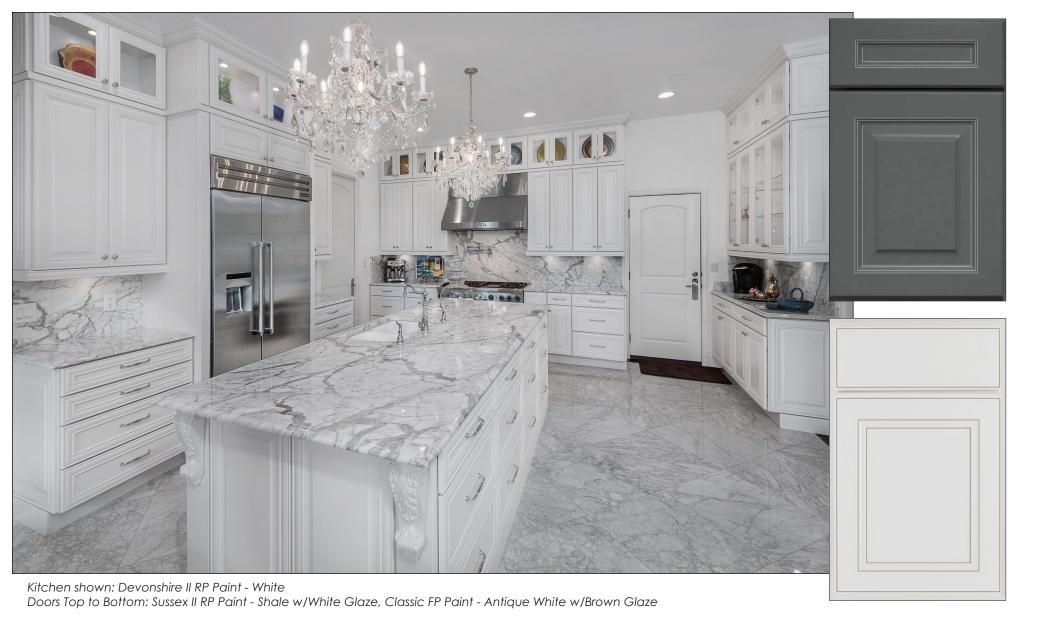

## Quality

High quality and a stunning array of styles is why Tidwell Cabinetry remains the standard of excellence.

Kitchen shown: Shaker II Paint - White Doors Left to Right: Devonshire II RP Maple - Wheat, Carlisle II Maple - Natural, Classic RP Oak - Chestnut