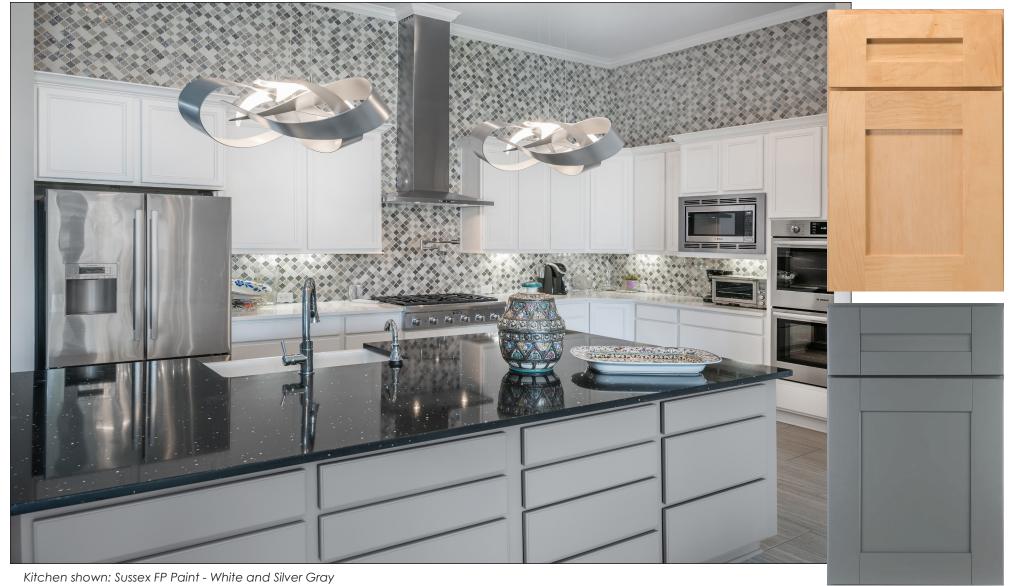

Kitchen shown: Shaker Paint - White

Doors L to R: Classic RP Maple - Dusk, : Urban II Maple Dusk

Kitchen shown: Sussex FP Paint - White and Silver Gray Doors Top to Bottom: Seneca Maple - Natural, Lawton Paint - Gray

|                  | BEECH | OAK | K. ALDER | MAPLE | CHERRY | PAINT |
|------------------|-------|-----|----------|-------|--------|-------|
| CARLISLE II      | Х     | Χ   |          | Χ     | Х      | Х     |
| CLASSIC FP       | Χ     | Х   |          | Χ     | Х      | Χ     |
| CLASSIC RP       |       | Χ   |          | Х     | Х      | X     |
| CLASSIC II FP    | Χ     | Χ   |          | Χ     | X      | Χ     |
| CLASSIC II RP    |       | Χ   |          | Χ     | X      | Χ     |
| DEVONSHIRE II FP |       | Χ   |          | Χ     | X      | Χ     |
| DEVONSHIRE II RP |       |     |          | Χ     | X      | Χ     |
| HUDSON           |       | Χ   |          | Χ     |        | Χ     |
| LAWTON           |       | Χ   |          | Χ     |        | Χ     |
| MIDWAY II        |       |     | X        | Χ     | X      | Χ     |
| NANTUCKET II     |       |     |          | Χ     | X      | Χ     |
| NEWPORT II       |       |     |          | Χ     | X      | Χ     |
| SENECA           |       | Χ   |          | Χ     |        | Χ     |
| SHAKER           | Χ     | Х   | X        | Χ     | X      | Χ     |
| SHAKER II        | Χ     | X   | X        | Χ     | X      | Χ     |
| SUSSEX FP        | Χ     | Χ   | X        | Χ     | X      | Χ     |
| SUSSEX RP        |       | Х   | Χ        | Χ     | X      | Χ     |
| SUSSEX II FP     | Χ     | Χ   | X        | Χ     | X      | Χ     |
| SUSSEX II RP     |       | Χ   | X        | Χ     | X      | Χ     |
| URBAN            |       | Χ   |          | Χ     |        | Χ     |
| URBAN II         |       | Χ   |          | Χ     |        | Χ     |
| WESTIN II        | Χ     | X   | Χ        | Χ     | X      | Χ     |