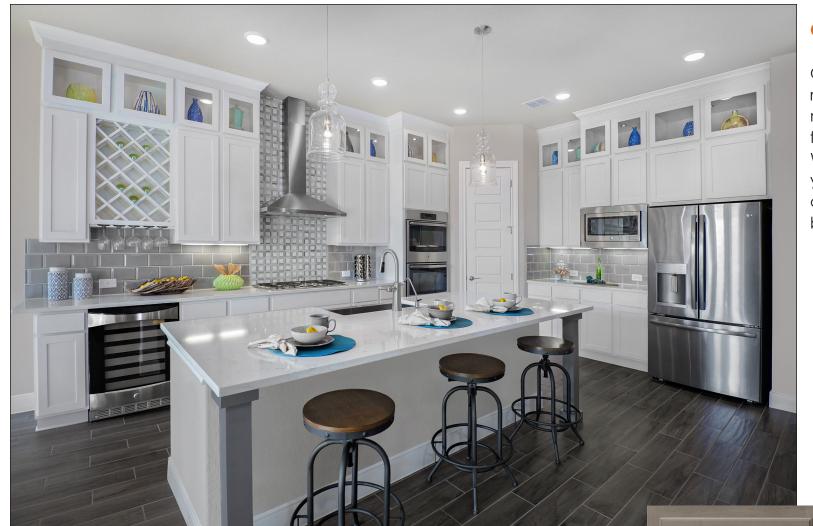

From our entire team in San Antonio, welcome to Tidwell Cabinetry!

Kitchen shown: Devonshire II FP Paint - White

Kitchen shown: Devonshire II FP Paint - White

- Roll Out Trays
- Spice Racks
- Lazy Susans

The kitchen truly is the heart of your home, so why not express your style with stainless steel appliances to create a sleek modern feel, and enhance the look with one of the many paints and stains offered by Tidwell Cabinetry.

### **Beauty and Functionality**

Often the biggest problem with kitchen cabinets is the ineffective use of space. Tidwell Cabinetry offers a wide variety of accessories that create space saving solutions, as well as blend in beautifully with your kitchen.