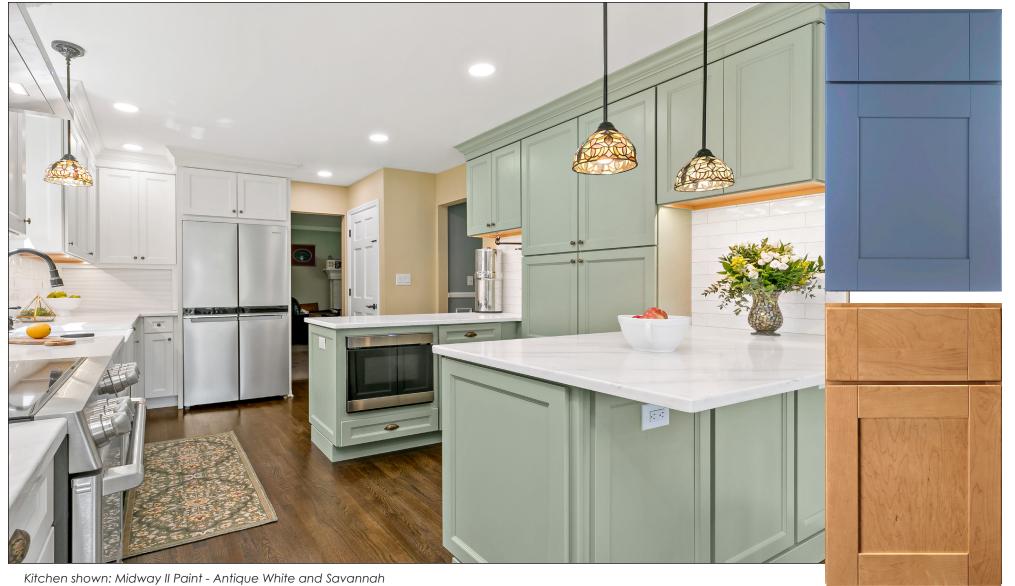

### **Enhancements:**

- Custom Colors
- Wide Stile Doors
- Dovetail Drawers

Kitchen shown: Midway II Paint - Antique White and Savannah Doors Top to Bottom: Nantucket II Paint - Distance Blue, Nantucket II Maple - Wheat