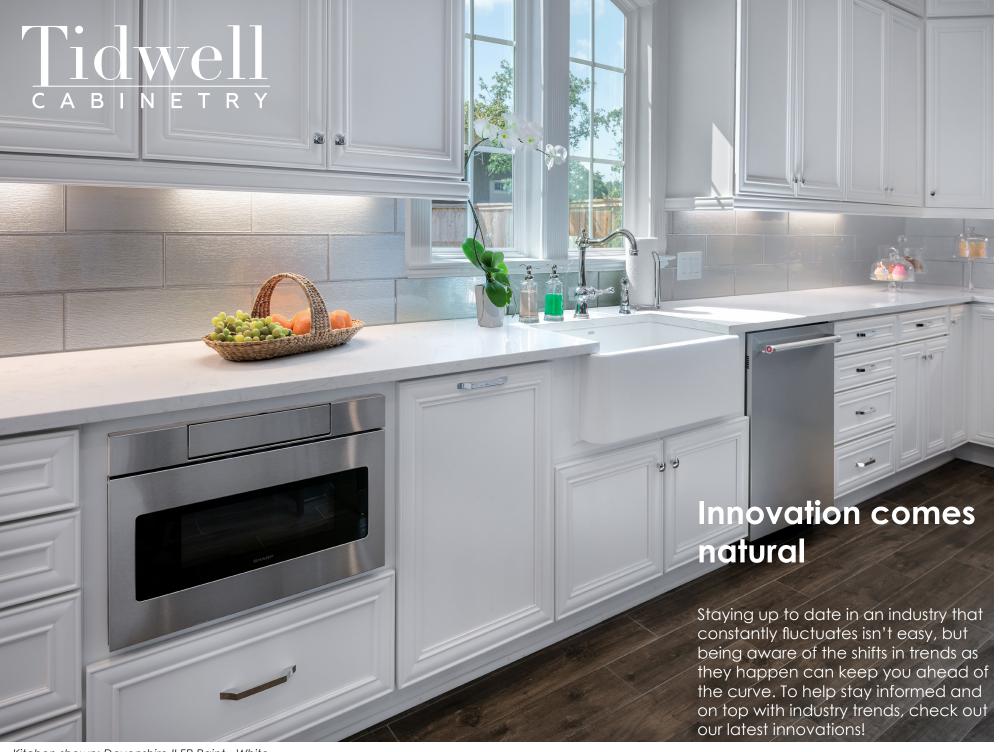

From our entire team in San Antonio, welcome to Tidwell Cabinetry!

Kitchen shown: Devonshire II FP Paint - White

Kitchen shown: Devonshire II FP Paint - White

- Roll Out Trays
- Spice Racks
- Lazy Susans