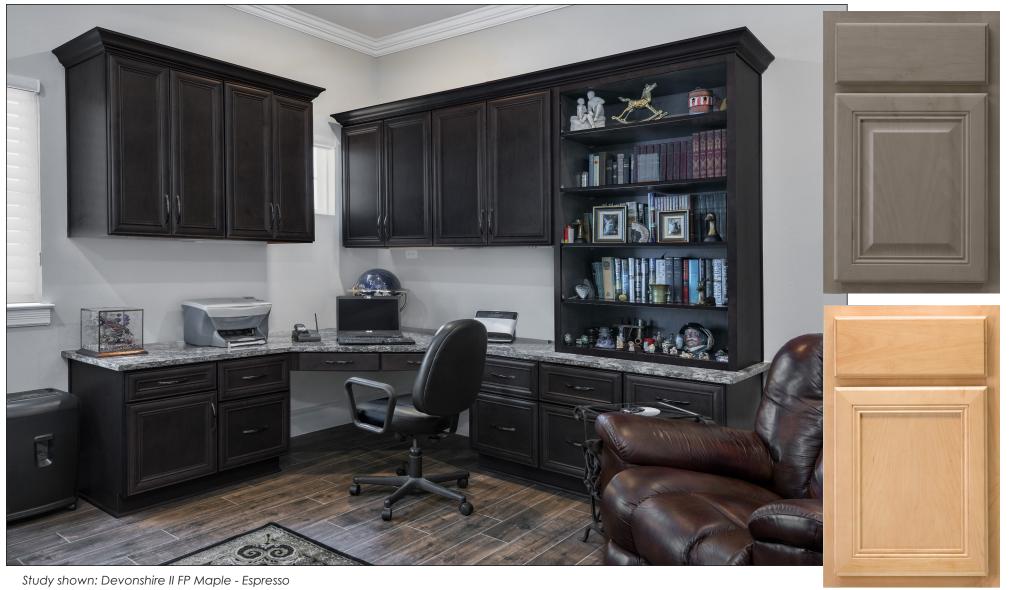

Kitchen shown: Devonshire II FP Paint - White Doors Left to Right: Shaker Knotty Alder - Natural, Classic FP Oak - Natural, Classic FP Maple - Cinnamon

Doors Top to Bottom: Westin II Maple - Natural, Urban II Paint - Urbane Bronze, Classic FP Paint - White