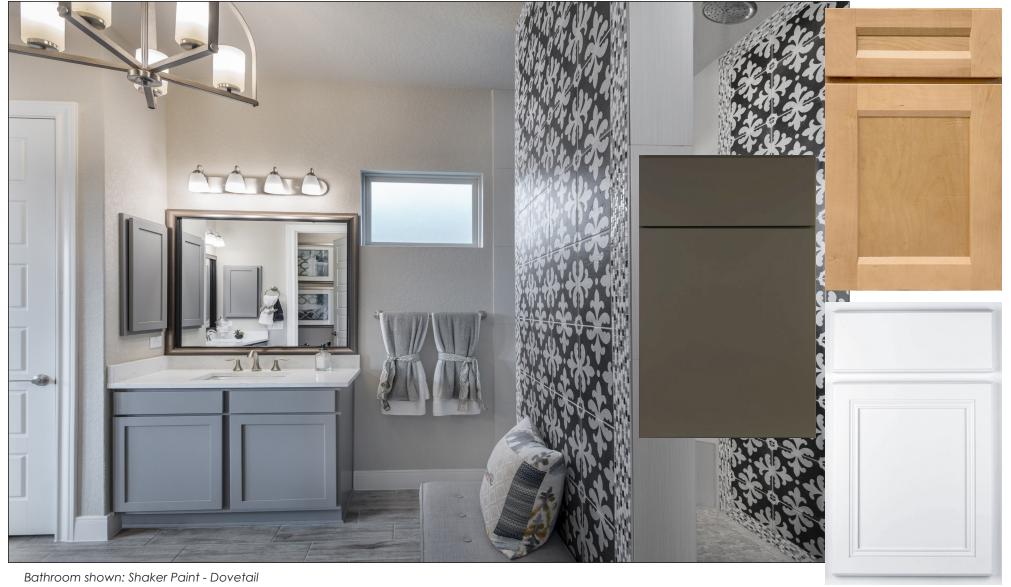

Cabinetry is no longer just for the kitchen. Update the look of your bathroom with one of our many stains and clean crisp lines. Or embellish the feel with a decorative door style and custom paint color of your choice.