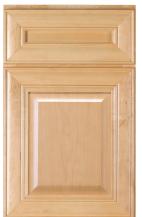

| Carlisle II             | Classic FP                                                     | Classic RP                | Classic II FP                | C                                                                                                                                                                                                                                                                                                                                                                                                                                                                                                                                                                                                                                                                                                   |
|-------------------------|----------------------------------------------------------------|---------------------------|------------------------------|-----------------------------------------------------------------------------------------------------------------------------------------------------------------------------------------------------------------------------------------------------------------------------------------------------------------------------------------------------------------------------------------------------------------------------------------------------------------------------------------------------------------------------------------------------------------------------------------------------------------------------------------------------------------------------------------------------|
|                         |                                                                |                           |                              |                                                                                                                                                                                                                                                                                                                                                                                                                                                                                                                                                                                                                                                                                                     |
| Full Overlay            | Standard Overlay                                               | Standard Overlay          | Full Overlay                 |                                                                                                                                                                                                                                                                                                                                                                                                                                                                                                                                                                                                                                                                                                     |
| Hudson                  | Lawton                                                         | Midway II                 | Nantucket II                 | 1                                                                                                                                                                                                                                                                                                                                                                                                                                                                                                                                                                                                                                                                                                   |
|                         |                                                                |                           |                              |                                                                                                                                                                                                                                                                                                                                                                                                                                                                                                                                                                                                                                                                                                     |
|                         |                                                                |                           |                              |                                                                                                                                                                                                                                                                                                                                                                                                                                                                                                                                                                                                                                                                                                     |
| Wide Stile Full Overlay | Wide Stile Full Overlay                                        | Full Overlay<br>Shaker II | Full Overlay<br>Sussex FP    |                                                                                                                                                                                                                                                                                                                                                                                                                                                                                                                                                                                                                                                                                                     |
| White Glaze is N/A on W | /hite Paint or Bright White Paint<br>ack Paint or Caviar Paint |                           |                              |                                                                                                                                                                                                                                                                                                                                                                                                                                                                                                                                                                                                                                                                                                     |
| Black B                 | rown Stone                                                     |                           |                              |                                                                                                                                                                                                                                                                                                                                                                                                                                                                                                                                                                                                                                                                                                     |
|                         |                                                                | Full Overlay<br>Urban     | Standard Overlay<br>Urban II | Sta                                                                                                                                                                                                                                                                                                                                                                                                                                                                                                                                                                                                                                                                                                 |
| y Khaki Naval           | Outerspace                                                     |                           |                              |                                                                                                                                                                                                                                                                                                                                                                                                                                                                                                                                                                                                                                                                                                     |
|                         |                                                                |                           |                              |                                                                                                                                                                                                                                                                                                                                                                                                                                                                                                                                                                                                                                                                                                     |
| ne<br>ze White Custom   | -                                                              |                           |                              | and the second se |
|                         |                                                                |                           |                              |                                                                                                                                                                                                                                                                                                                                                                                                                                                                                                                                                                                                                                                                                                     |