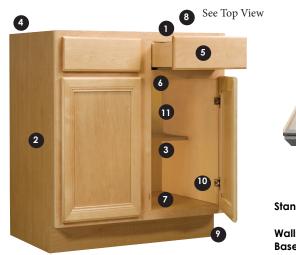

## **Construction Information**

**Top View** 

Standard Depth & Height:

8

Walls = 12" Deep **Bases** = 24" Deep X 34 1/2" High Vanities = 21" Deep X 31 1/2" High

- 1. Frames = 3/4" thick, kiln-dried hardwood assembled under pressure with glue and screws, offers maximum strength
- **2. End Panels** = 1/2" Substrate with maple wood grain laminate interior, matching laminate exterior
- 3. Shelves = 3/4" Substrate fully adjustable, half depth shelves with maple wood grain laminate
- **4. Hanging Rails** = 1/2" Substrate
- 5. Drawers = Drawer sides and headers are 5/8" substrate. All drawers are pinned and rabbeted assembly. Visual drawer front is screwed to sub-front. Drawer bottoms 1/8" hardboard bottoms are finished in a maple wood grain laminate finish
- 6. Drawer Guides = 7/8" extension under mount drawer guides
- **7.** Bottoms = 1/2'' Substrate with maple wood grain laminate
- 8. I-Beams = 1/2" Substrate 4" wide strips dadoed into end panels and frame, stapled through the back
- 9. Toe Kicks =  $4 \frac{1}{2}$ " H x 3  $\frac{1}{8}$ " D Substrate toe kicks, inset on all base, vanity bases and tall cabinets (toe kick unfinished)
- **10. Hinges** = 6 way adjustable, self-closing and concealed hinge
- 11.1/8" Hardboard Back Panel = Maple wood grain laminate, dadoed into ends, stapled and glued