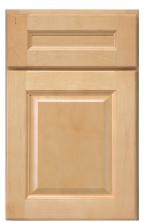

| Carlisle II             | Classic FP                                                     | Classic RP                | Classic II FP                | C                                                                                                                                                                                                                                                                                                                                                                                                                                                                                                                                                                                                                                                                                                   |
|-------------------------|----------------------------------------------------------------|---------------------------|------------------------------|-----------------------------------------------------------------------------------------------------------------------------------------------------------------------------------------------------------------------------------------------------------------------------------------------------------------------------------------------------------------------------------------------------------------------------------------------------------------------------------------------------------------------------------------------------------------------------------------------------------------------------------------------------------------------------------------------------|
|                         |                                                                |                           |                              |                                                                                                                                                                                                                                                                                                                                                                                                                                                                                                                                                                                                                                                                                                     |
| Full Overlay            | Standard Overlay                                               | Standard Overlay          | Full Overlay                 |                                                                                                                                                                                                                                                                                                                                                                                                                                                                                                                                                                                                                                                                                                     |
| Hudson                  | Lawton                                                         | Midway II                 | Nantucket II                 | 1                                                                                                                                                                                                                                                                                                                                                                                                                                                                                                                                                                                                                                                                                                   |
|                         |                                                                |                           |                              |                                                                                                                                                                                                                                                                                                                                                                                                                                                                                                                                                                                                                                                                                                     |
|                         |                                                                |                           |                              |                                                                                                                                                                                                                                                                                                                                                                                                                                                                                                                                                                                                                                                                                                     |
| Wide Stile Full Overlay | Wide Stile Full Overlay                                        | Full Overlay<br>Shaker II | Full Overlay<br>Sussex FP    |                                                                                                                                                                                                                                                                                                                                                                                                                                                                                                                                                                                                                                                                                                     |
| White Glaze is N/A on W | /hite Paint or Bright White Paint<br>ack Paint or Caviar Paint |                           |                              |                                                                                                                                                                                                                                                                                                                                                                                                                                                                                                                                                                                                                                                                                                     |
| Black B                 | rown Stone                                                     |                           |                              |                                                                                                                                                                                                                                                                                                                                                                                                                                                                                                                                                                                                                                                                                                     |
|                         |                                                                | Full Overlay<br>Urban     | Standard Overlay<br>Urban II | Sta                                                                                                                                                                                                                                                                                                                                                                                                                                                                                                                                                                                                                                                                                                 |
| y Khaki Naval           | Outerspace                                                     |                           |                              |                                                                                                                                                                                                                                                                                                                                                                                                                                                                                                                                                                                                                                                                                                     |
|                         |                                                                |                           |                              |                                                                                                                                                                                                                                                                                                                                                                                                                                                                                                                                                                                                                                                                                                     |
| ne<br>ze White Custom   | -                                                              |                           |                              | and the second se |
|                         |                                                                |                           |                              |                                                                                                                                                                                                                                                                                                                                                                                                                                                                                                                                                                                                                                                                                                     |